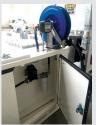

Quick view

tank level gauge

#### STANDARD CUBE FEATURES

- ► Transportable with lockable cabinet on the front
- Setup for Diesel or Petrol / ULP as standard
- ► Fill Point 80 mm (3") with Camlock Adaptor and Cap
- ► Multiple options for drawing fuel from the tank
- Genset Lines Suction and return ports
- Forklift and crane lifting points
- ► Hot Dipped Galvanised Corner Posts for protection
- Stackable for transporting
- Statutory Decals Fitted
- ➤ Solar powered pumping option providing 3 to 4 hours continuous pumping at 70 L/pm
- Quick view tank top contents level gauge