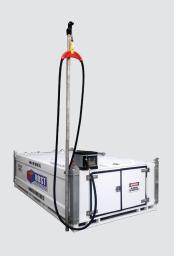

# **HOST Self Bunded Storage Tank Cubes**

Enjoy a smaller tank footprint, without compromising on performance and quality.

Lockable doors provide increased fuel security

Liquip Victoria's HOST Self Bunded Tank Cube Series, are designed for smaller to medium volume fuel storage solutions, offering a smaller tank footprint whilst still supplying an effective fuel dispensing system. Each of the tanks in the series can be fitted with a range of pumping solutions, with the choice of the following flow rates:

#### STANDARD CUBE FEATURES

- ► Transportable with lockable cabinet on the front
- Setup for Diesel or Petrol / ULP as standard
- ► Fill Point 80 mm (3") with Camlock Adaptor and Cap
- ► Multiple options for drawing fuel from the tank
- Genset Lines Suction and return ports
- Forklift and crane lifting points
- ► Hot Dipped Galvanised Corner Posts for protection
- Stackable for transporting
- Statutory Decals Fitted
- ➤ Solar powered pumping option providing 3 to 4 hours continuous pumping at 70 L/pm
- Quick view tank top contents level gauge

#### **PUMP OPTIONS**

- Solar Pumping Off Grid (8 m Auto Nozzle) up to 80 L/min
- ► Mains Power with Mechanical Meter up to 100 L/min
- ► Fuel Management System up to 80 L/min