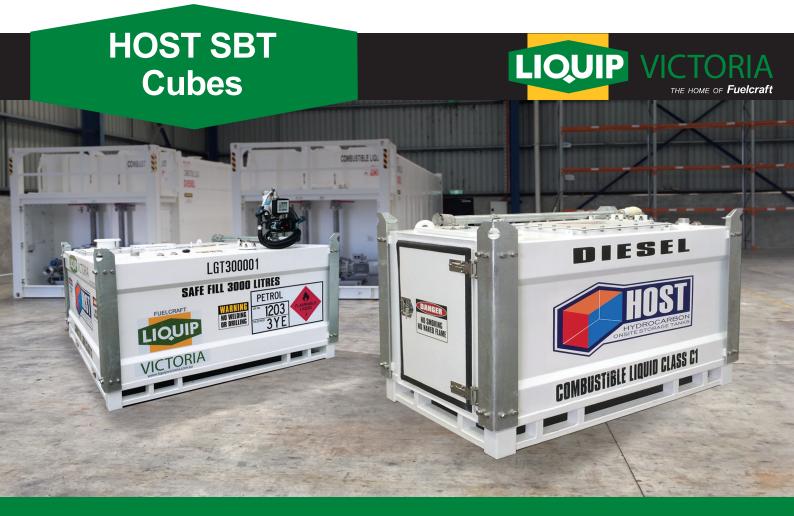

# **HOST Self Bunded Storage Tank Cubes**

Enjoy a smaller tank footprint, without compromising on performance and quality.

Lockable doors provide increased fuel security

Liquip Victoria's HOST Self Bunded Tank Cube Series, are designed for smaller to medium volume fuel storage solutions, offering a smaller tank footprint whilst still supplying an effective fuel dispensing system. Each of the tanks in the series can be fitted with a range of pumping solutions, with the choice of the following flow rates:

#### STANDARD CUBE FEATURES

- ► Transportable with lockable cabinet on the front
- Setup for Diesel or Petrol / ULP as standard
- ► Fill Point 80 mm (3") with Camlock Adaptor and Cap
- ► Multiple options for drawing fuel from the tank
- Genset Lines Suction and return ports
- Forklift and crane lifting points
- ► Hot Dipped Galvanised Corner Posts for protection
- Stackable for transporting
- Statutory Decals Fitted
- ➤ Solar powered pumping option providing 3 to 4 hours continuous pumping at 70 L/pm
- Quick view tank top contents level gauge

#### **CERTIFICATIONS**

- AS1692-2006 Steel tanks for Flammable & Combustible Liquids
- ► AS1940-2004 The storage and handling of Flammable & Combustible Liquids
- ► UL142 Aboveground Flammable Liquid Tanks
- ► Above ground Storage Tanks for Petroleum products