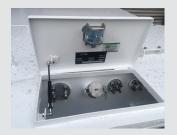

Quick view

tank level gauge

#### STANDARD CUBE FEATURES

- ► Transportable with lockable cabinet on the front
- Setup for Diesel or Petrol / ULP as standard
- ► Fill Point 80 mm (3") with Camlock Adaptor and Cap
- ► Multiple options for drawing fuel from the tank
- Genset Lines Suction and return ports
- Forklift and crane lifting points
- ► Hot Dipped Galvanised Corner Posts for protection
- Stackable for transporting
- Statutory Decals Fitted
- ➤ Solar powered pumping option providing 3 to 4 hours continuous pumping at 70 L/pm
- Quick view tank top contents level gauge