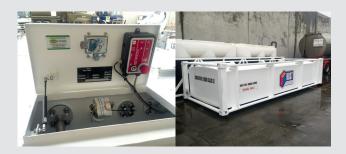

# **HOST Self Bunded Storage Tank Cubes**

Enjoy a smaller tank footprint, without compromising on performance and quality.

Lockable doors provide increased fuel security

Liquip Victoria's HOST Self Bunded Tank Cube Series, are designed for smaller to medium volume fuel storage solutions, offering a smaller tank footprint whilst still supplying an effective fuel dispensing system. Each of the tanks in the series can be fitted with a range of pumping solutions, with the choice of the following flow rates:

#### STANDARD CUBE FEATURES

- ► Transportable with lockable cabinet on the front
- Setup for Diesel or Petrol / ULP as standard
- ► Fill Point 80 mm (3") with Camlock Adaptor and Cap
- ► Multiple options for drawing fuel from the tank
- Genset Lines Suction and return ports
- Forklift and crane lifting points
- ► Hot Dipped Galvanised Corner Posts for protection
- Stackable for transporting
- Statutory Decals Fitted
- ➤ Solar powered pumping option providing 3 to 4 hours continuous pumping at 70 L/pm
- Quick view tank top contents level gauge

#### **PUMP OPTIONS**

- Solar Pumping Off Grid (8 m Auto Nozzle) up to 80 L/min
- ► Mains Power with Mechanical Meter up to 100 L/min
- ► Fuel Management System up to 80 L/min