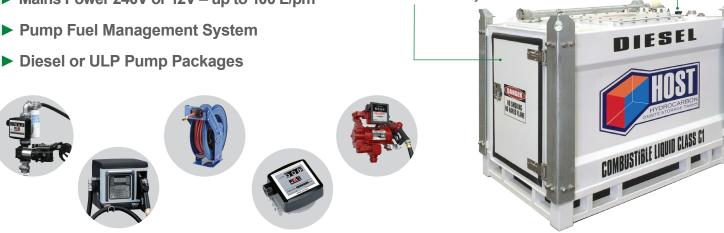

- ▶ Off Grid Solar Powered up to 80 L/pm
- Mains Power 240V or 12V up to 100 L/pm

To learn more about our complete range of HOST Self Bunded Tank Cubes and their specifications, see over page or call the Liquip Victoria Sales team today.

#### **PUMP OPTIONS**

- Solar Pumping Off Grid (8 m Auto Nozzle) up to 80 L/min
- ► Mains Power with Mechanical Meter up to 100 L/min
- ► Fuel Management System up to 80 L/min