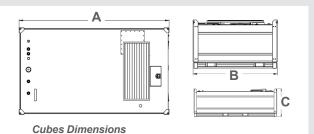

Cubes – Self Bunded Tank series tank sizes and models available from Liquip Victoria

| Cube Tank<br>Model | Safe Fill<br>Capacity<br>(Litres) | A.<br>Tank Length<br>(metres) | B.<br>Tank Width<br>(metres) | C.<br>Tank Height<br>(metres) | Empty<br>Tank Weight<br>(kg) | Dispensing options |
|--------------------|-----------------------------------|-------------------------------|------------------------------|-------------------------------|------------------------------|--------------------|
| LC 1               | 1,000                             | 1.645                         | 1.100                        | 1.270                         | 710                          | Pump Bay           |
| LC 2               | 2,000                             | 2.215                         | 1.425                        | 1.270                         | 1,010                        | Pump Bay           |
| LC 3               | 3,000                             | 2.135                         | 2.185                        | 1.270                         | 1,295                        | Pump Bay           |
| LC 4.5             | 4,500                             | 2.925                         | 2.200                        | 1.270                         | 1,570                        | Pump Bay           |
| LC 6               | 6,000                             | 3.815                         | 2.200                        | 1.270                         | 2,030                        | Pump Bay           |
| LC 10              | 10,000                            | 6.060                         | 2.440                        | 1.295                         | 4,445                        | Pump Bay           |